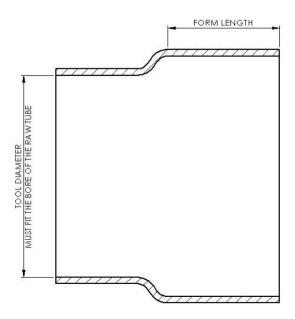

## **Tube Expansion Capability List**

| Tool Diameter | Operating Range | Form Length |
|---------------|-----------------|-------------|
| 22mm          | 22mm - 28mm     | 44mm        |
| 28mm          | 28mm - 32mm     | 54mm        |
| 32mm          | 32mm - 35mm     | 65mm        |
| 35mm          | 35mm - 38mm     | 64mm        |
| 35mm          | 35mm - 38mm     | 85mm        |
| 38mm          | 38mm - 41mm     | 65mm        |
| 41mm          | 41mm-44mm       | 70mm        |
| 44mm          | 44mm-48mm       | 85mm        |
| 45mm          | 45mm - 51mm     | 70mm        |
| 47mm          | 47mm -54mm      | 80mm        |
| 54mm          | 54mm - 60mm     | 85mm        |
| 57mm          | 57mm - 60mm     | 85mm        |
| 60mm          | 60mm - 66mm     | 80mm        |
| 61mm          | 61mm - 66mm     | 135mm       |
| 66mm          | 66mm - 73mm     | 85mm        |
| 66mm          | 66mm - 73mm     | 135mm       |
| 73mm          | 73mm - 79mm     | 105mm       |
| 86mm          | 86mm - 92mm     | 105mm       |
| 98mm          | 98mm - 105mm    | 130mm       |
| 111mm         | 111mm - 117mm   | 130mm       |
| 123mm         | 123mm - 129mm   | 130mm       |

This tooling list has been generated as a design aid for customers wishing to utilise our standard tube expansion tooling. For sizes that are required but are not specified please contact us to discuss your bespoke requirements.